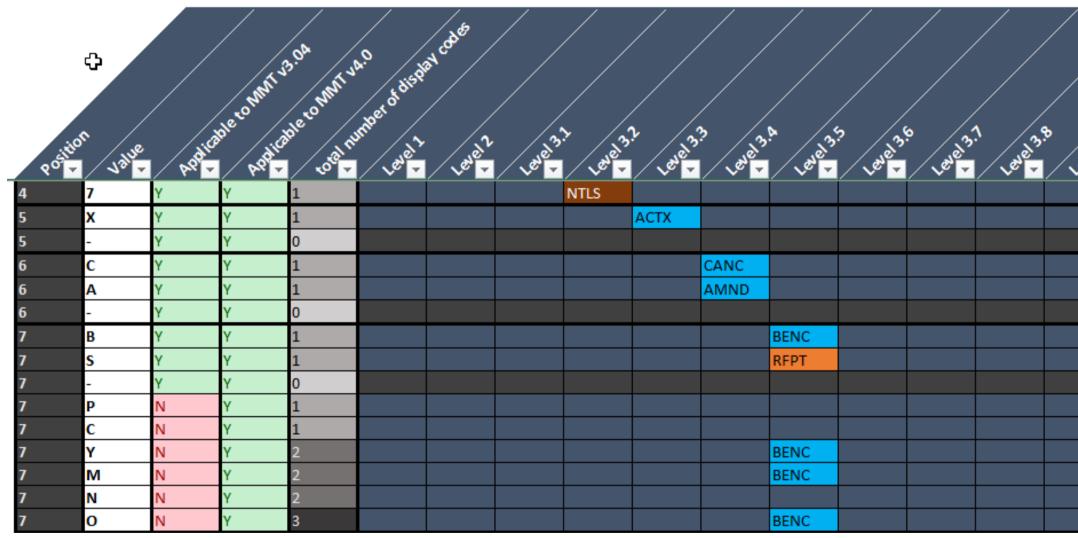

-----|----------------------------------|
| Price Discovery<br>Process | Remove existing flag<br>[TCNP]<br>MMT Level 3.8<br>Will be deprecated, but will<br>remain in the model for<br>backward compatibility<br>purposes | Overlap and co<br>NPFT (Non-Pric |

onfusion with the existing flag ice Forming Trade)



## Main features of FIX MMT v4.0 data model

- Enlargement of data model beyond v3.04 data structure
- Decoupling of display and efficient encoding data structures
- Efficient Encoding data structure keeps the existing 14 positions of the MMT string



#### **New Matrix for v4.0 Efficient encoding** (see excel file, Tab «Efficient encoding» on FIX website)

• The efficient encoding for MMT v4.0 is backwards compatible with the efficient encoding for the preceeding version, MMT v3.04.





| /      |                                           |                |                          |                           |                           |                     |         |                           |              |              |              |    |
|--------|-------------------------------------------|----------------|--------------------------|---------------------------|---------------------------|---------------------|---------|---------------------------|--------------|--------------|--------------|----|
| renel3 | .?<br>\ \e <sup>ne</sup> l <sup>2</sup> ? | 10<br>10<br>10 | .t<br>.e <sup>wel3</sup> | .7<br>√e <sup>ne133</sup> | .?<br>↓e <sup>wel</sup> ▲ | ∖e <sup>y</sup> ela | Level A | ><br>\e <sup>81</sup> 814 | A<br>Lever - | × 15<br>1811 | r<br>renet?: |    |
|