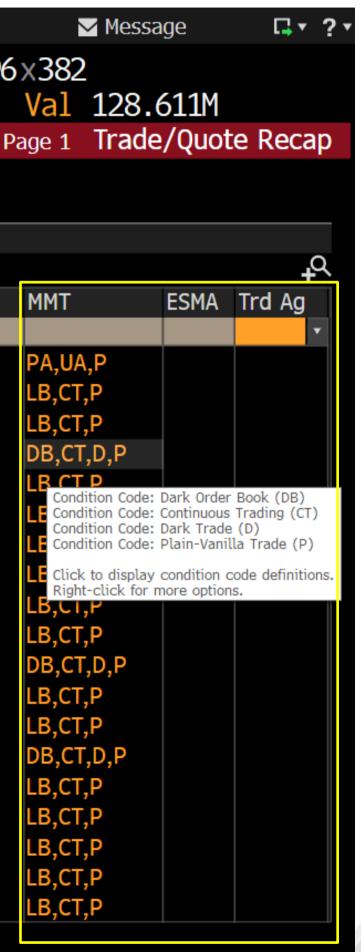

#### Dark Order Book

Continuous Trading

Dark Trade

Reference Price Trade

Plain-Vanilla Trade

#### Algorithmic Trade