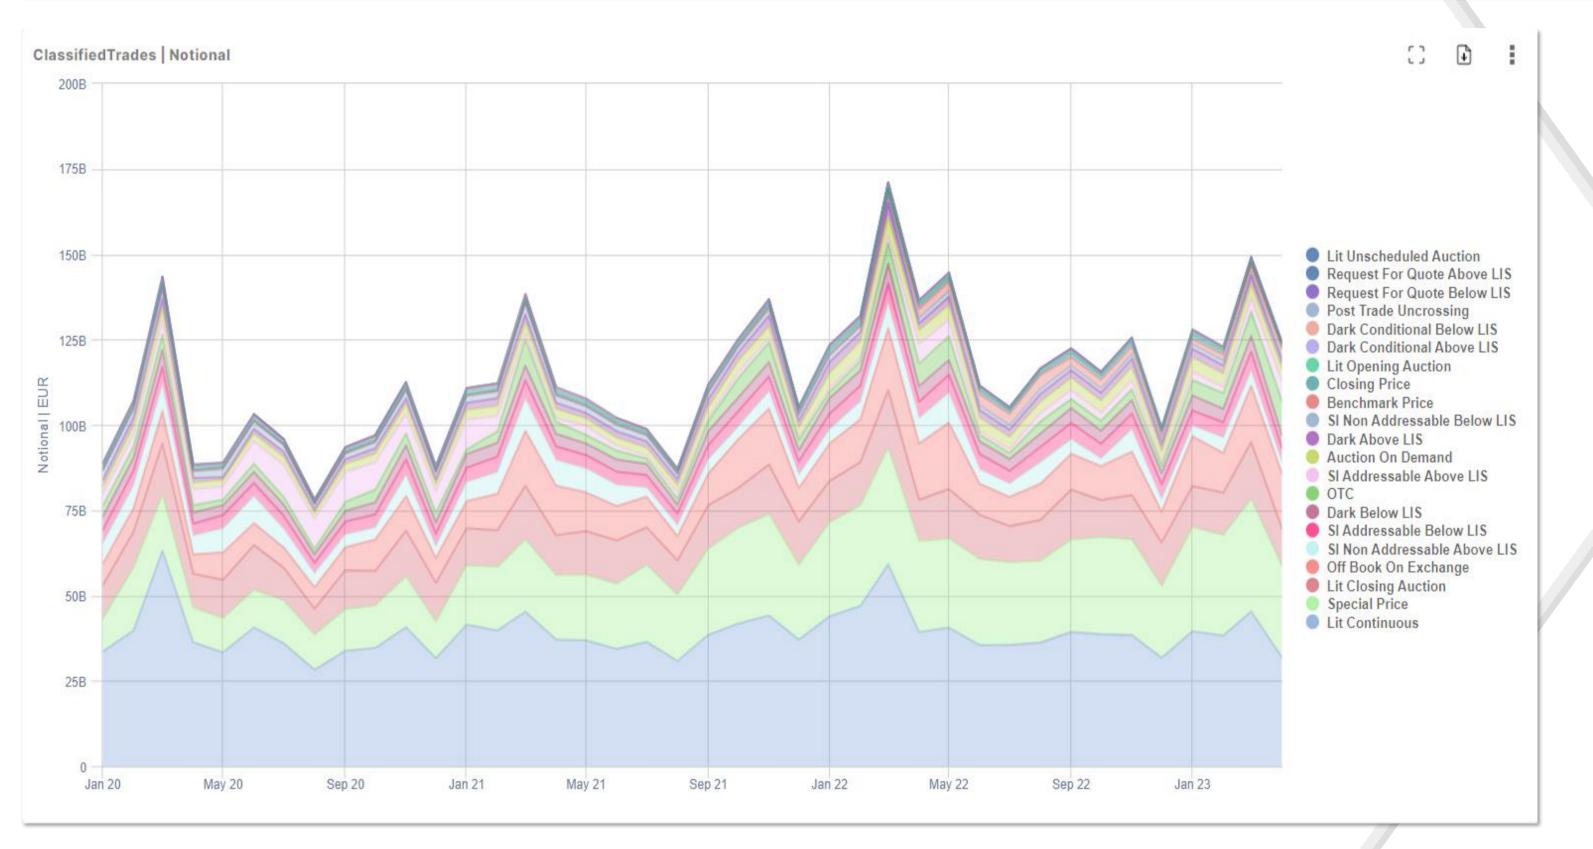

| osition      | of the string where            | FID   | 14312  | SRC_ES  | NS 14:00:08.011  | L                 |
| tł    | he value     | e is not known from            | FID   | 6      | TRDPRO  | C_1 7658         | 3                 |
|       |              |                                | FID   | 12840  | ELIGBL_ | TRD 1            | LY                |
|       |              | the venue.                     | FID   | 4756   | LSTSAL  | COND             | )                 |
|       |              |                                | FID   | 56     | PCTCHN  | NG 2.93          | 3                 |
|       |              |                                | FID   | 1021   | SEQNU   | M 361251         | L                 |





#### Using MMT for analytics: European classified trades



**BMLL** Vantage



#### WHAT HAS CHANGED WITH THE LATEST RTS 1 / RTS 2 REVIEW?





## Trade Flagging modifications driven by regulation

**Final Report** 



28 March 2022 ESMA70-156-4825



\* \* \* \*\*\*\*

\* esma European Securities and Markets Authority

#### Opinion

Amendments to Commission Delegated Regulation (EU) 2017/587 (RTS 1) and Commission Delegated Regulation (EU) 2017/583 (RTS 2)



19 December 2022 | ESMA70-156-6261



## Amended EU RTS 1 and RTS 2 provisions for MMT v4.0

- New Market Mechanism "Hybrid System" (RTS 1 and RTS 2)
- 'CONT' flag to be added (RTS 1)
- 'PORT' flag to be added (RTS1 and RTS2)
- Combinations of 'PRIC', 'CONT', 'PORT' permitted
- Combination with 'NPFT' is excluded
- Amended "NPFT" definition (RTS1 and RTS2)
- 'TNCP" flag to be deprecated (R