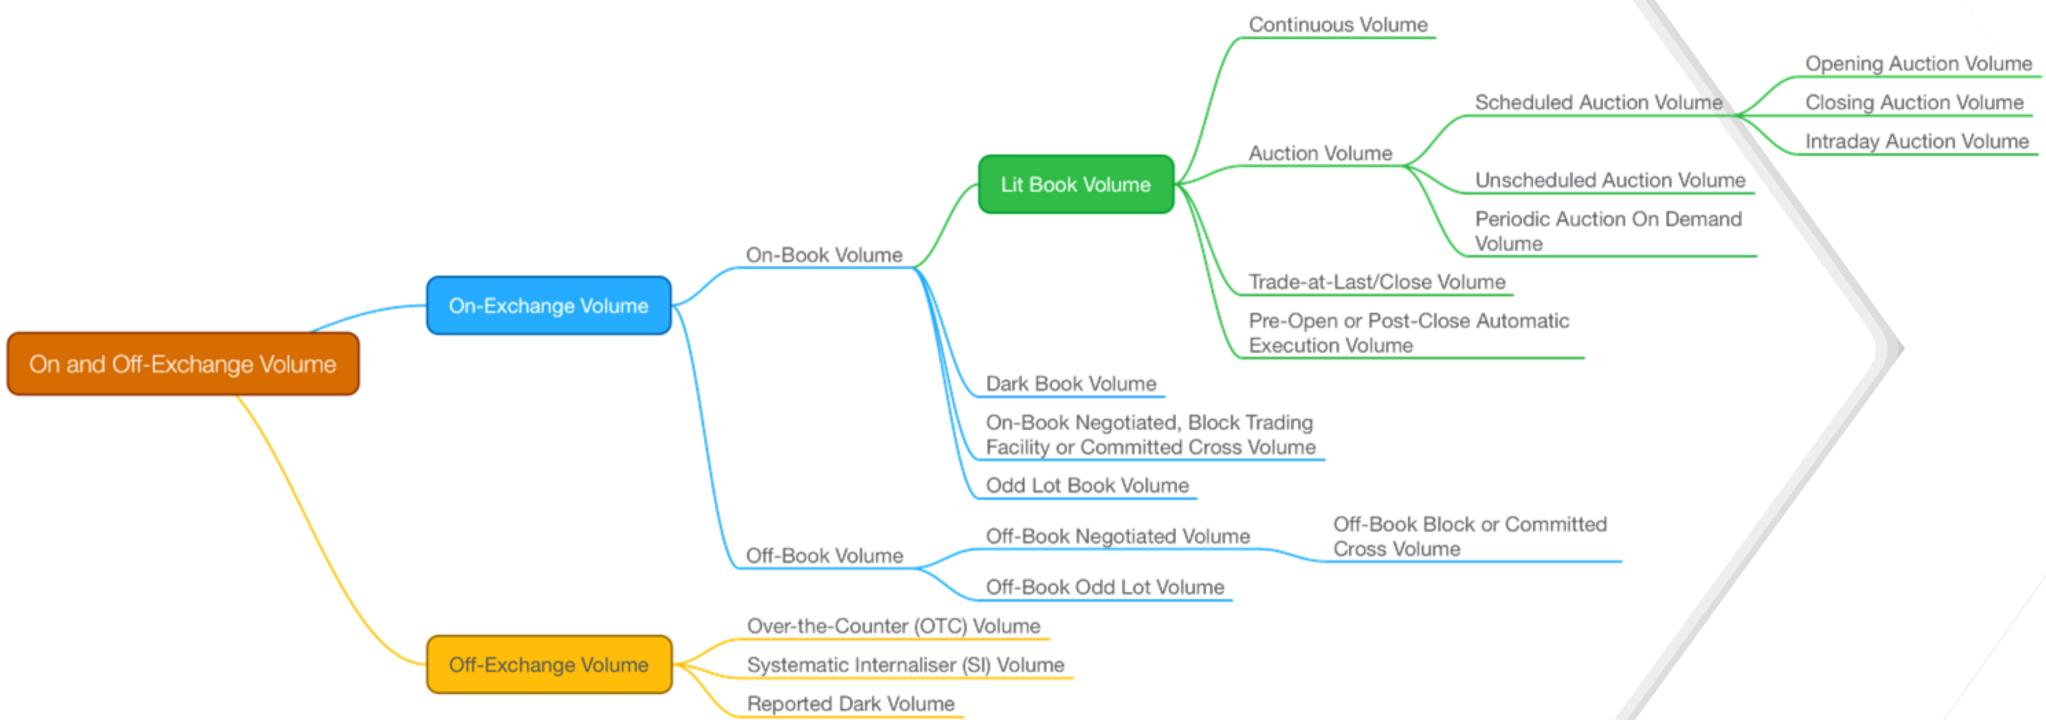

## Post-trade transparency typically informs about ...

- the validity of the transaction information (e.g. a cancellation).
- the trading venue the execution took place on.
- the type of **market mechanism** used to perform liquidity pooling.
- the type of interaction between the buyer(s) and seller(s), and if it was of a bilateral or multilateral nature.
- the level of pre-trade transparency which was available before the execution.
- the level of timestamping accuracy is available for determining the exact sequence of executions.
- the immediacy or deferral of the trade publication.