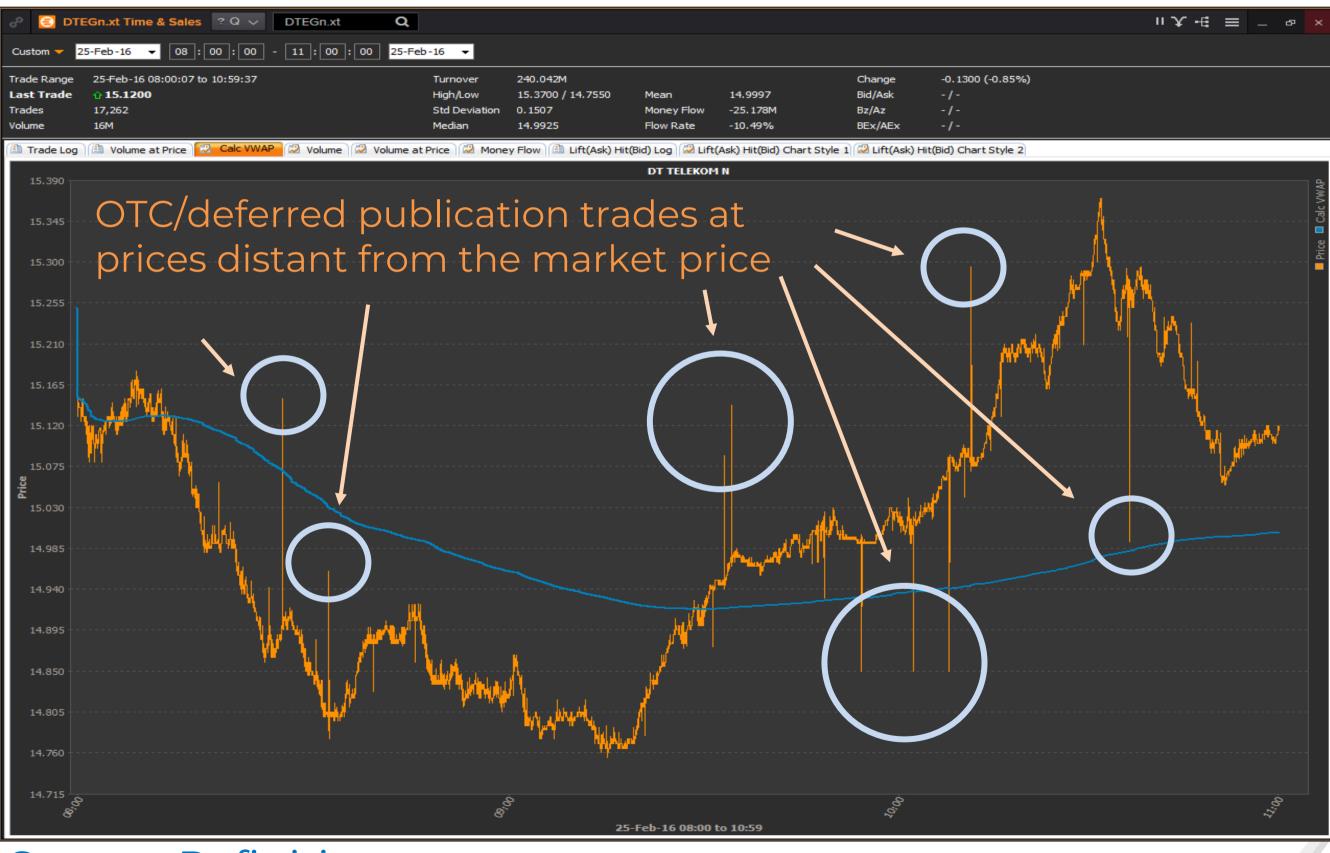

## Post-trade transparency typically informs about ...

- the validity of the transaction information (e.g. a cancellation).
- the trading venue the execution took place on.
- the type of **market mechanism** used to perform liquidity pooling.
- the type of interaction between the buyer(s) and seller(s), and if it was of a bilateral or multilateral nature.
- the level of pre-trade transparency which was available before the execution.
- the level of timestamping accuracy is available for determining the exact sequence of executions.
- the immediacy or deferral of the trade publication.

### **Components of post-trade transparency**

| MessageName = Trade Type = TR              |                |
|--------------------------------------------|----------------|
| Version = 100                              |                |
| Subtopic = PostTrade, Auction Topic=768    |                |
| Package = 5                                |                |
| Flags = Delta, Single                      |                |
| SendTime = 20171026-07:00:38.034374        |                |
| Isin = CH0005795668                        |                |
| Currency = CHF                             | security       |
| Exchange = XSWX                            |                |
| ExecutionTime = 20171026-                  |                |
| 07:00:38.000015                            |                |
| TradeId = 00031D6UH1P0001T                 |                |
| PublishTime = 20171026-07:00:38.000015     | transaction id |
| PublicationVenue = XSWX                    |                |
| Price = 0.920000                           |                |
| <br>PriceNotation = M                      | price & size   |
| <br>Size = 614                             |                |
| <br>NotionalAmount = 0.000000              |                |
| NostroCross = 0                            |                |
| TradeToBeCleared =                         |                |
| SpecialPrice = 0                           |                |
| <br>MMT flags = 10PH                       |                |
| <br>MarketMechanism = 1 LB                 |                |
| <br>TradingMode = 0 0A                     | MMT informat   |
| <br>TransactionCategory = -                |                |
| <br>NegotiationIndicatorOrWaiver = -       |                |
| <br>AgencyCrossTradeIndicator = -          |                |
| <br>ModificationIndicator = -              |                |
| <br>BenchmarkOrReferencePriceIndicator = - |                |
|                                            |                |
| <br>SpecialDividendIndicator = -           |                |
| <br>OffBookAutomatedIndicator = -          |                |
| OrdinaryOrOutsidePriceFormation = P P      |                |
| AlgorithmicIndicator = H ALGO              |                |
| PublicationMode = -                        |                |
| PostTradeDeferralType = -                  |                |
| DuplicativeIndicator = -                   |                |
|                                            |                |